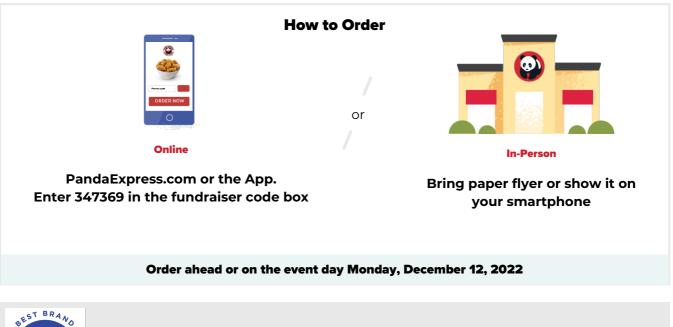

Participating fundraiser guests are required to present a valid fundraiser flyer (paper copy or digital image) with each order to receive credit towards the fundraiser. Flyers may not be distributed inside or within the vicinity of the restaurant including, without limitation to, the restaurant parking lot before or during the fundraiser. Panda Restaurant Group reserves the right cancel any and all fundraiser events, if the Panda Restaurant Group Fundraiser Guidelines are not followed. Panda Restaurant Group will donate 20% of all purchases made, pre-tax and before fees, at the designated date, time, and your Panda Express location when purchased with your unique code at check-out or when a copy of this flyer is presented. Purchase(s) of gift cards do not count towards the fundraiser, but purchases made with gift cards will count. No portion of purchase is tax deductible.