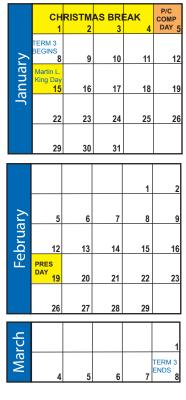

#### **Summary of Days that** Students are not in School

Labor Day Sep 4 District Development Day Sep 18 Oct 19-23 Fall Beak Nov 22-24 Thanksgiving Christmas Break Dec 25-Jan 5 Martin L King Day Jan 15 Presidents' Day Feb 19 Spring Break Apr 1-5

#### **Summary of 1/2 Days**

Day Before Christmas Dec 22 Staff Development Day Mar 20 Last Day of School May 23

November 23 & 24, 2023 Thanksgiving Break

(Thursday, Friday)

December 25 & 26, 2023 Christmas Break

(Monday, Tuesday)

January 1, 2024 New Year's Day

(Monday)

January 15, 2024 Martin Luther King Day

(Monday)

February 19, 2024 Presidents' Day

(Monday)

April 4 & 5, 2024 Spring Break

(Thursday, Friday)

May 27, 2024 Memorial Day

(Monday)

June 17, 2024 Juneteenth

(Monday)